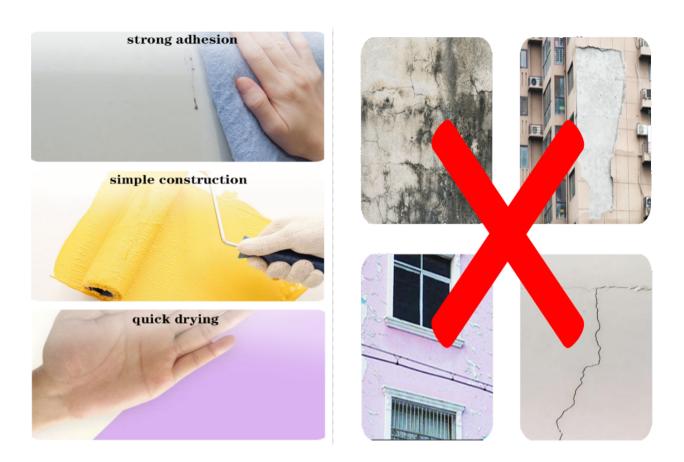

This product is mainly prepared by acrylic copolymer, pigments and auxiliaries. This lasting product appears rich and beautiful look. Also, it is fast-drying, easy to apply, and low VOC formula. This product is mainly used for residential and civilian buildings as decorative and protective material.

|                                                                          |                                  | FEATURES & BENEFITS:<br>• Semi-glossyfinish<br>• Alkali,water,scrub & mildewresistant<br>• Washable<br>• Fast-drying<br>• Ecofriendly |                                |                   |
|--------------------------------------------------------------------------|----------------------------------|---------------------------------------------------------------------------------------------------------------------------------------|--------------------------------|-------------------|
|                                                                          |                                  | SPREAD RATE: 4.87m2/Kg                                                                                                                |                                |                   |
| Use                                                                      | Mixing                           | Cleaning                                                                                                                              | Method                         | Finish            |
| <ul> <li>Cement<br/>mortar</li> <li>Concrete</li> <li>Masonry</li> </ul> | <ul> <li>Ready to use</li> </ul> | • Water                                                                                                                               | • Brush<br>• Roller<br>• Spray | • Semi-<br>glossy |
| DRYING TIME:<br>Substrate Temp                                           |                                  | 10 C                                                                                                                                  | 20 C                           | 30 C              |
| To Touch                                                                 |                                  | 4 hours                                                                                                                               | 1 hour                         | 40 minutes        |
| To Handle                                                                |                                  | 24 hours                                                                                                                              | 24 hours                       | 20 hours          |
| Min. Recoating Time                                                      |                                  | 24 hours                                                                                                                              | 1 hours                        | 40 minutes        |